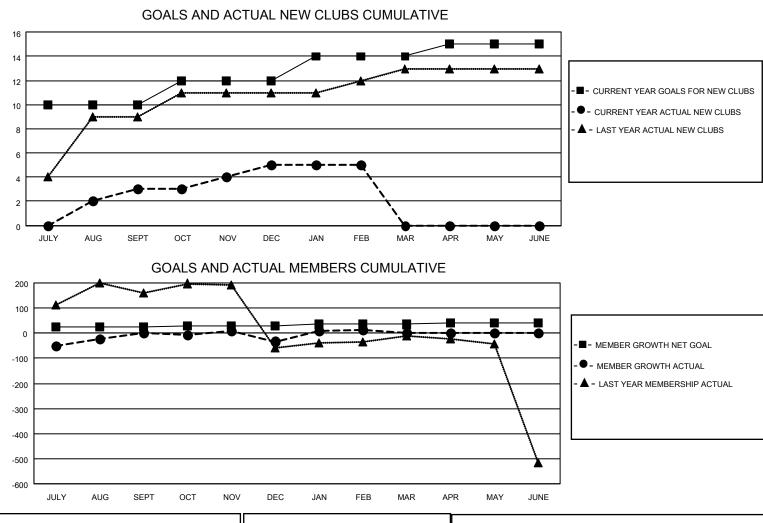

## LOCATION REP OF BANGLADESH

District 315B1

Results as of: 2/28/2023

| Clubs                 |               |           |               | Members               |                          |                         |                                                    |
|-----------------------|---------------|-----------|---------------|-----------------------|--------------------------|-------------------------|----------------------------------------------------|
| RESULTS FOR 2022-2023 |               |           |               | RESULTS FOR 2022-2023 |                          |                         |                                                    |
| QUARTER               | NEW CLUB GOAL | NEW CLUBS | DROPPED CLUBS | QUARTER ME            | EMBER GROWTH NET<br>GOAL | MEMBER GROWTH<br>ACTUAL | DROPPED<br>MEMBERS ACTUAL<br>(including transfers) |
| JULY/AUG/SEPT         | 10            | 3         | 0             | JULY/AUG/SEPT         | 25                       | 150                     | 127                                                |
| OCT/NOV/DEC           | 2             | 2         | 3             | OCT/NOV/DEC           | 5                        | 82                      | 113                                                |
| JAN/FEB/MAR           | 2             | 0         | 0             | JAN/FEB/MAR           | 5                        | 66                      | 18                                                 |
| APR/MAY/JUNE          | 1             | 0         | 0             | APR/MAY/JUNE          | 5                        | 0                       | 0                                                  |